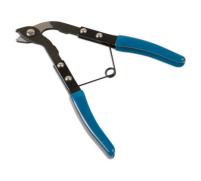

## **CV Boot Hose Clamp Cutter**

The CV boot hose clamp cutters are designed for the safe removal of hose clamps without damaging the CV boot. The cutter head is angled at 45° for improved access and the compact hardened steel cutting jaws have a lift and cut action for accurate results. Long reach, angled handles give plenty of leverage for a powerful cutting action. The tool is spring loaded to deliver a precise, controlled cut and the handles are plastic dipped for grip and comfort. Part of a range of specialist tools designed for CV boot maintenance.

## **Additional Information**

- Lift & cut action designed for the safe remove of CV boot clamps.
- Max jaw opening: 10mm; jaw size: 0.5 x 0.7mm; Total tool length: 215mm.
- Long-reach, angled tool handles for more leverage & cutting power.
- · Spring loaded handles for control & precision.
- Suitable for use with CV boot clamps, Part Nos. 30881 & 30882.