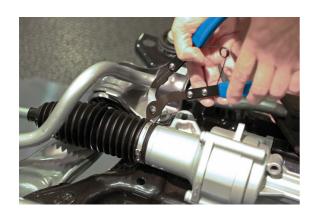

## **CV Boot Hose Clamp Cutter**

The CV boot hose clamp cutters are designed for the safe removal of hose clamps without damaging the CV boot. The cutter head is angled at 45° for improved access and the compact hardened steel cutting jaws have a lift and cut action for accurate results. Long reach, angled handles give plenty of leverage for a powerful cutting action. The tool is spring loaded to deliver a precise, controlled cut and the handles are plastic dipped for grip and comfort. Part of a range of specialist tools designed for CV boot maintenance.

## **Additional Information**

- Lift & cut action designed for the safe remove of CV boot clamps.
- Max jaw opening: 10mm; jaw size: 0.5 x 0.7mm; Total tool length: 215mm.
- Long-reach, angled tool handles for more leverage & cutting power.
- · Spring loaded handles for control & precision.
- Suitable for use with CV boot clamps, Part Nos. 30881 & 30882.