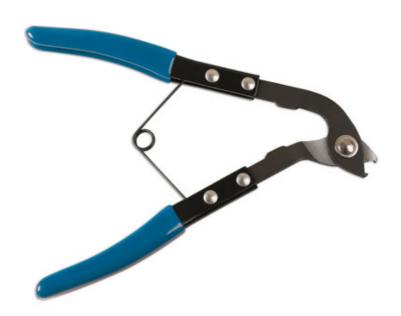

## **CV Boot Hose Clamp Cutter**

The CV boot hose clamp cutters are designed for the safe removal of hose clamps without damaging the CV boot. The cutter head is angled at 45° for improved access and the compact hardened steel cutting jaws have a lift and cut action for accurate results. Long reach, angled handles give plenty of leverage for a powerful cutting action. The tool is spring loaded to deliver a precise, controlled cut and the handles are plastic dipped for grip and comfort. Part of a range of specialist tools designed for CV boot maintenance.

## **Additional Information**

- Lift & cut action designed for the safe remove of CV boot clamps.
- Max jaw opening: 10mm; jaw size: 0.5 x 0.7mm; Total tool length: 215mm.
- Long-reach, angled tool handles for more leverage & cutting power.
- · Spring loaded handles for control & precision.
- Suitable for use with CV boot clamps, Part Nos. 30881 & 30882.