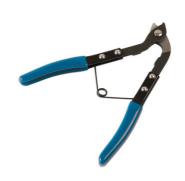

## **CV Boot Hose Clamp Cutter**

The CV boot hose clamp cutters are designed for the safe removal of hose clamps without damaging the CV boot. The cutter head is angled at 45° for improved access and the compact hardened steel cutting jaws have a lift and cut action for accurate results. Long reach, angled handles give plenty of leverage for a powerful cutting action. The tool is spring loaded to deliver a precise, controlled cut and the handles are plastic dipped for grip and comfort. Part of a range of specialist tools designed for CV boot maintenance.

## **Additional Information**

- Lift & cut action designed for the safe remove of CV boot clamps.
- Max jaw opening: 10mm; jaw size: 0.5 x 0.7mm; Total tool length: 215mm.
- Long-reach, angled tool handles for more leverage & cutting power.
- · Spring loaded handles for control & precision.
- Suitable for use with CV boot clamps, Part Nos. 30881 & 30882.